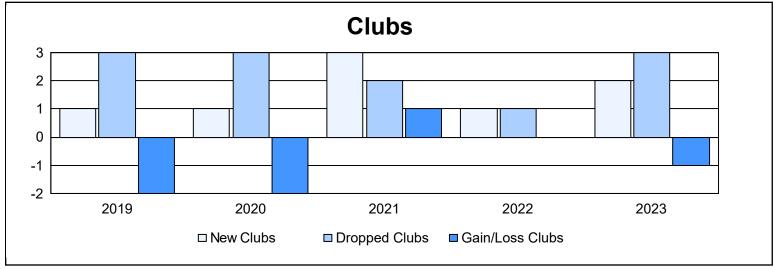

District LC 3 As of June 2023 Cumulative

| Year      | New<br>Clubs | Dropped<br>Clubs | Gain/<br>Loss<br>Clubs | New<br>Members | Charter<br>Members | Reinstate<br>Members | Transfer<br>Members | Total<br>Member<br>Added | Total<br>Members<br>Dropped | Gain/<br>Loss<br>Members |
|-----------|--------------|------------------|------------------------|----------------|--------------------|----------------------|---------------------|--------------------------|-----------------------------|--------------------------|
| 2018-2019 | 1            | 3                | -2                     | 95             | 23                 | 4                    | 13                  | 135                      | 229                         | -94                      |
| 2019-2020 | 1            | 3                | -2                     | 136            | 24                 | 4                    | 4                   | 168                      | 166                         | 2                        |
| 2020-2021 | 3            | 2                | 1                      | 113            | 93                 | 3                    | 3                   | 212                      | 193                         | 19                       |
| 2021-2022 | 1            | 1                | 0                      | 185            | 26                 | 4                    | 4                   | 219                      | 208                         | 11                       |
| 2022-2023 | 2            | 3                | -1                     | 119            | 67                 | 16                   | 6                   | 208                      | 206                         | 2                        |
| Average   | 2            | 2                | -1                     | 130            | 47                 | 6                    | 6                   | 188                      | 200                         | -12                      |